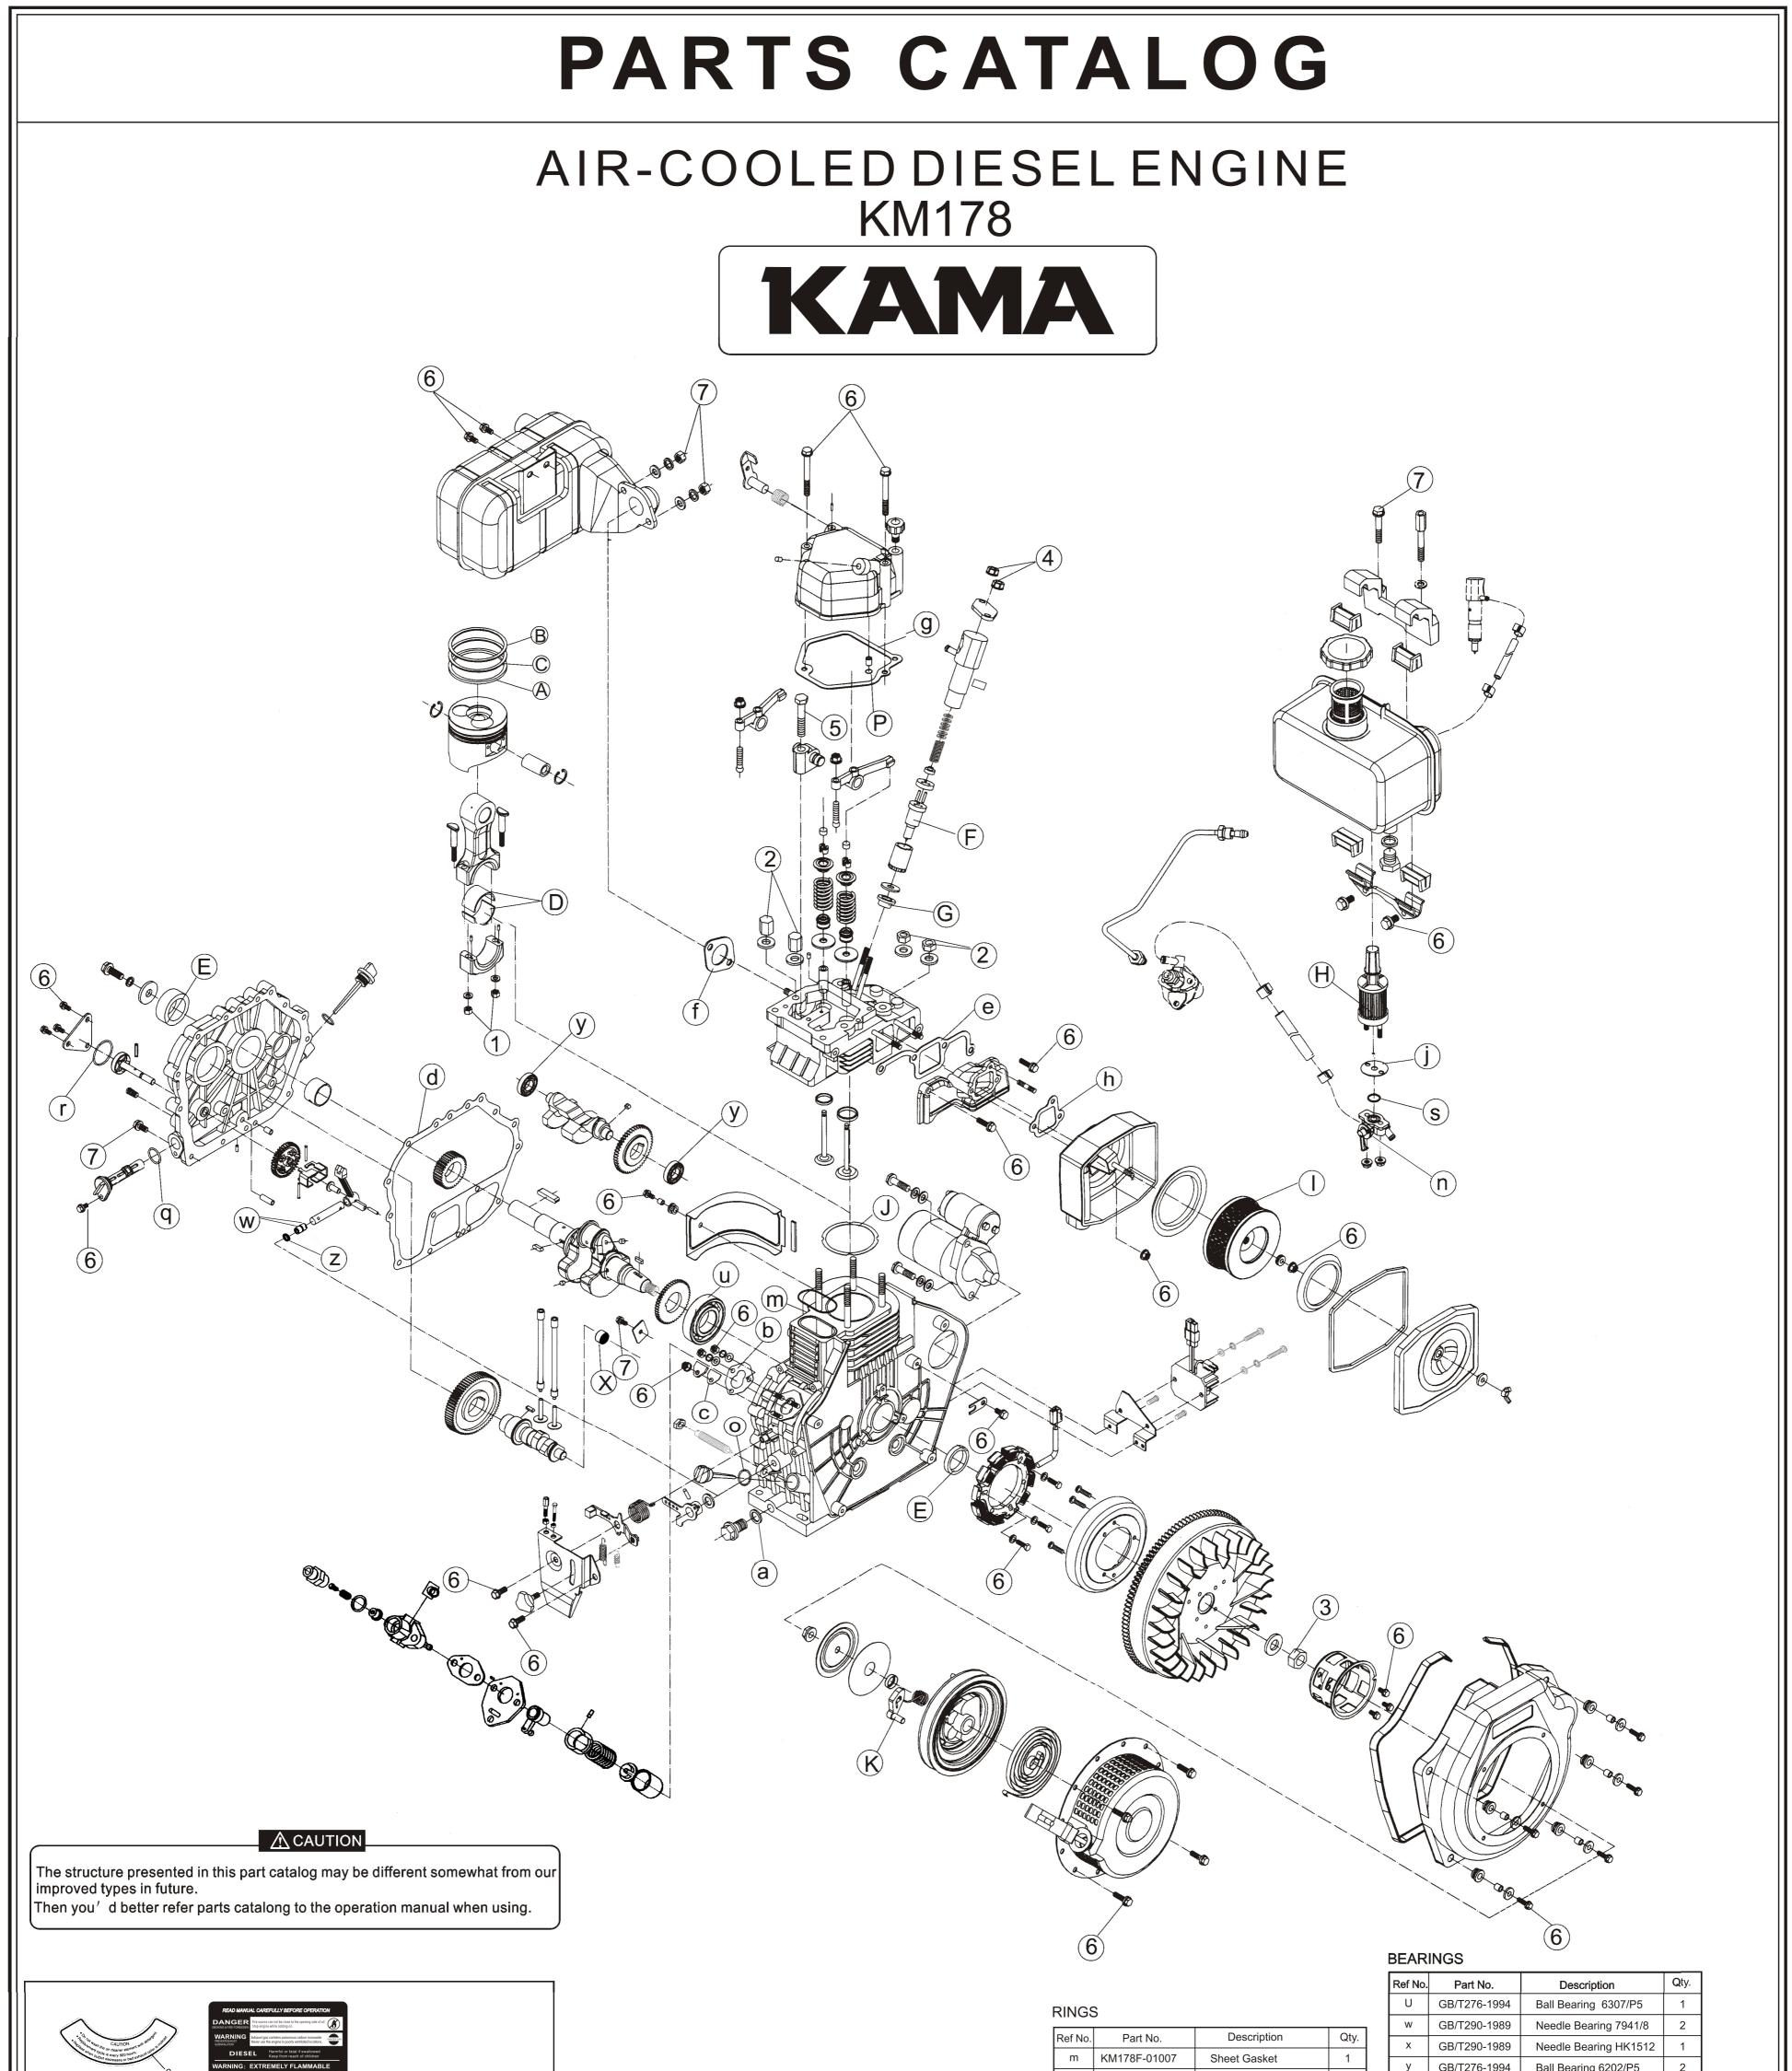

| 6<br>7<br>8<br>9<br>10<br>11<br>12<br>13 | KM168F-07303<br>KM168F-07100<br>KM168F-07101<br>KM168F-07203<br>KM168F-07201<br>KM168F-07202<br>KM168F-07210<br>GB/T62-1988 | Shockproof Sheet Gasket II<br>Air Cleaner Element Assem.<br>Shockproof Unit<br>Shockproof Sheet Gasket I<br>Sheet Gasket<br>Air Cleaner Cover<br>Shockproof Seal Assem.<br>Nut M6 | 1<br>1<br>1<br>1<br>1<br>1 |
|------------------------------------------|-----------------------------------------------------------------------------------------------------------------------------|-----------------------------------------------------------------------------------------------------------------------------------------------------------------------------------|----------------------------|
|                                          |                                                                                                                             | 5 KM178FS                                                                                                                                                                         | ) <sup>12</sup>            |