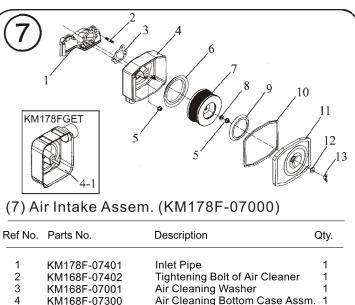

| 6<br>7<br>8<br>9<br>10<br>11<br>12<br>13 | KM168F-07303<br>KM168F-07100<br>KM168F-07101<br>KM168F-07203<br>KM168F-07201<br>KM168F-07202<br>KM168F-07210<br>GB/T62-1988 | Shockproof Sheet Gasket II<br>Air Cleaner Element Assem.<br>Shockproof Unit<br>Shockproof Sheet Gasket I<br>Sheet Gasket<br>Air Cleaner Cover<br>Shockproof Seal Assem.<br>Nut M6 | 1<br>1<br>1<br>1<br>1<br>1 |
|------------------------------------------|-----------------------------------------------------------------------------------------------------------------------------|-----------------------------------------------------------------------------------------------------------------------------------------------------------------------------------|----------------------------|
|                                          |                                                                                                                             | 5 KM178FS                                                                                                                                                                         | ) <sup>12</sup>            |